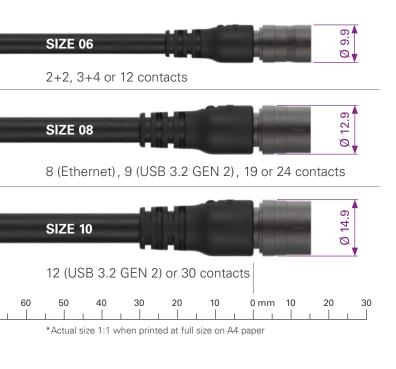

### AVAILABLE SIZES 1:1

All dimensions shown are in millimeters and for reference only

Competitor O Competitor L Ultimate 11

### ETHERNET 10 Gbit/s (size 08 | 8 pins)

몲

A unique robust and sealed miniature connector for Ethernet applications in harsh environments

- AWG 24, compatible with long-range standard Ethernet cables
- Symmetrical hermaphroditic contact block
- Ø 0.5 mm contacts

### USB 3.2 10 Gbit/s (size 08 data, size 10 data + power)

Optimized design for full USB 3.2 Gen 1 and Gen 2 SS↔ performance, successfully tested to the full S-parameter standards with cables up to 1 meter