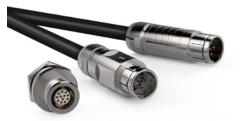

# DISPOSABLE

- Cost-effective single-use plugs, fast cable assembly
- Reliable and faultless handling
- Modular or turnkey solution
- Mateable with all high-performance panel receptacles of the Fischer Core Series Brass 104