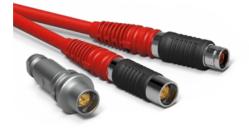

# BROADCAST

- Optimized for broadcast cameras
- Outstanding durability
- The best of Triax