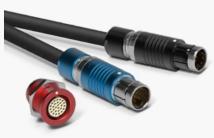

## BRASS

Highly configurable

**ALULITE™**\*

- High-performance interconnections
- Available in sealed and vacuum-tight versions