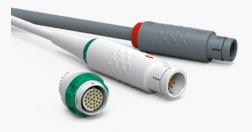

### **STAINLESS STEEL**

- Corrosion and radiation resistance
- Decontamination and sterilization performance
- Easy handling with gloves

- Lightweight, 50% lighter than brass equivalent
- Chromium plated aluminum for best chemical resistance
- Any size and body style for any integration

\* Other colors available on request

Sterilizable

**PLASTIC** 

- Corrosion resistance
- High-performing plastic materials