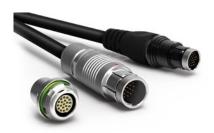

# ANY SIZE ANY CONFIGURATION ANY APPLICATION



#### Ideally suited for:

- Broadcast
- Defense & Security
- Energy
- Industrial
- Instrumentation
- Medical
- Transportation
- Sealed options
- ...and volume programs











# **PRODUCT RANGE**



## BRASS



Highly configurable

**ALULITE™**\*

- High-performance interconnections
- Available in sealed and vacuum-tight versions

### **STAINLESS STEEL**



- Corrosion and radiation resistance
- Decontamination and sterilization performance
- Easy handling with gloves



- Lightweight, 50% lighter than brass equivalent
- Chromium plated aluminum for best chemical resistance
- Any size and body style for any integration

\* Other colors available on request



Sterilizable

**PLASTIC** 

- Corrosion resistance
- High-performing plastic materials

# DISPOSABLE



- Cost-effective single-use plugs, fast cable assembly
- Reliable and faultless handling
- Modular or turnkey solution
- Mateable with all high-performance panel receptacles of the Fischer Core Series Brass 104

# BROADCAST



- Optimize