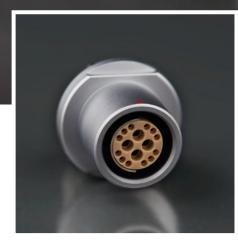

## BRASS

Highly configurable

**ALULITE™**\*

- High-performance interconnections
- Available in sealed and vacuum-tight versions