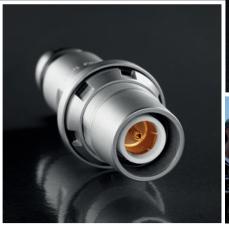

### BODY **STYLES**

- Over 5,000 mating cycles
- Sealed up to IP68 when mated
- Corrosion resistant

#### **PLUGS**