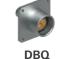

## **PANEL** MOUNTED

| BODY STYLES |
|-------------|
| Sealing     |
| Design      |

| DB       |
|----------|
| IP50     |
| Standard |

| DKBE          |
|---------------|
| IP68          |
| Cable mounted |