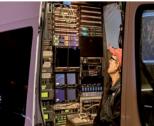

# THE BEST OF TRIAX RUGGED FOR OUTDOOR USE TURNKEY CABLE SOLUTIONS

- Integrated Triax HD connector and cable solution
- Optimized for broadcast cameras
- Long transmission distance
- HD/SD signal compliant
- **IP68**