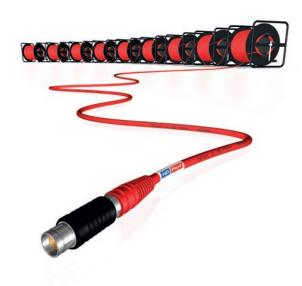

#### TURNKEY CABLE SOLUTIONS

- HD/SD signal compliant
- Long transmission distance
- Cost efficient