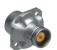

## **PANEL** MOUNTED

| BODY STYLES |
|-------------|
| Sealing     |
| Design      |

| DB       |
|----------|
| IP50     |
| Standard |

| DKBE          |
|---------------|
| IP68          |
| Cable mounted |