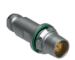

# **CABLE**MOUNTED

| BODY STYLES    | KE        | DKE           |  |
|----------------|-----------|---------------|--|
| Locking system | Push-pull | Push-pull     |  |
| Sealing        | IP68      | IP68          |  |
| Design         | Standard  | Cable mounted |  |