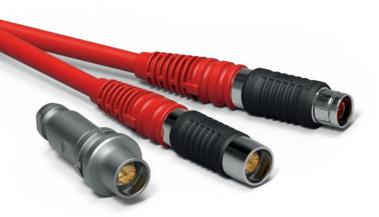

#### **TRIAX** CONNECTORS

### BODY **STYLES**

- Over 5,000 mating cycles
- Sealed up to IP68 when mated
- Corrosion resistant

#### **PLUGS**

#### **RECEPTACLES**