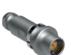

# **CABLE**MOUNTED

| BODY STYLES    | KE        | DKE           |  |
|----------------|-----------|---------------|--|
| Locking system | Push-pull | Push-pull     |  |
| Sealing        | IP68      | IP68          |  |
| Design         | Standard  | Cable mounted |  |