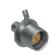

## PANEL MOUNTED

| BODY STYLES    |  |
|----------------|--|
| Locking system |  |
| Sealing        |  |
| Design         |  |
|                |  |

Push-pull IP50 Standard

Push-pull
IP50
Square flange

| BODY STYLES    | SE-SE           |
|----------------|-----------------|
| Locking system | Push-pull       |
| Sealing        | IP50            |
| Design         | In-line adapter |