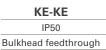

| SE-SE                |  |
|----------------------|--|
| Push-pull            |  |
| IP50                 |  |
| Bulkhead feedthrough |  |