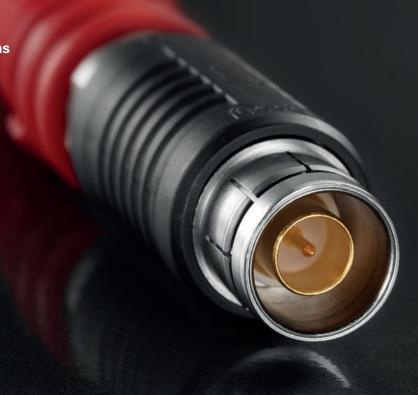

### BODY **STYLES**

- Over 5,000 mating cycles
- Sealed up to IP68 when mated
- Corrosion resistant

#### **RECEPTACLES**