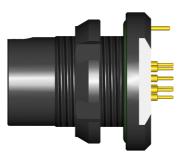

## REAR MOUNTED LOW PROFILE PANEL RECEPTACLE - BRASS -ANTHRACITE MAT SERIES 08 - 2 LOW VOLTAGE - SOLDER - FEMALE

UR01W08 F002S BK1 E1AB

Technical information

REAR MOUNTED LOW PROFILE PANEL RECEPTACLE STANDARD ULTIMATE SERIES

| Size                 | 08             |
|----------------------|----------------|
| Shape                | REAR FLANGE    |
| Mounting method      | REAR           |
| Sealing              | IP68           |
| Material             | BRASS          |
| Insulating material  | PBT            |
| Aspect               | ANTHRACITE MAT |
| Keying               | CODE 1         |
| Contact termination  | SOLDER         |
| Nbxtype/contact size | 2XLV/0.9MM     |
| Polarity             | FEMALE         |

Contact configuration

2 Low Voltage SOLDER

Image(s)