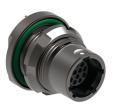

## REAR MOUNTED LOW PROFILE PANEL RECEPTACLE - BRASS -ANTHRACITE MAT SERIES 08 - 2 LOW VOLTAGE - SOLDER - FEMALE

UR01W08 F002S BK1 E1AB

Technical information

REAR MOUNTED LOW PROFILE PANEL RECEPTACLE STANDARD ULTIMATE SERIES

| Size                 | 08             |
|----------------------|----------------|
| Shape                | REAR FLANGE    |
| Mounting method      | REAR           |
| Sealing              | IP68           |
| Material             | BRASS          |
| Insulating material  | PBT            |
| Aspect               | ANTHRACITE MAT |
| Keying               | CODE 1         |
| Contact termination  | SOLDER         |
| Nbxtype/contact size | 2XLV/0.9MM     |
| Polarity             | FEMALE         |

Contact configuration

2 Low Voltage SOLDER

Image(s)