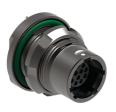

## REAR MOUNTED LOW PROFILE PANEL RECEPTACLE - BRASS -ANTHRACITE MAT SERIES 07 - 4 LOW VOLTAGE - SOLDER - FEMALE

UR01W07 F004S BK1 E2AB

Technical information

REAR MOUNTED LOW PROFILE PANEL RECEPTACLE STANDARD ULTIMATE SERIES

| Size                 | 07             |
|----------------------|----------------|
| Shape                | REAR FLANGE    |
| Mounting method      | REAR           |
| Sealing              | IP68           |
| Material             | BRASS          |
| Insulating material  | PEEK           |
| Aspect               | ANTHRACITE MAT |
| Keying               | CODE 1         |
| Contact termination  | SOLDER         |
| Nbxtype/contact size | 4XLV/0.7MM     |
| Polarity             | FEMALE         |