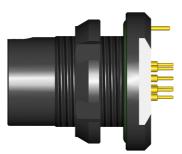

## REAR MOUNTED LOW PROFILE PANEL RECEPTACLE - BRASS -ANTHRACITE MAT SERIES 07 - 4 LOW VOLTAGE - SOLDER - FEMALE

UR01W07 F004S BK1 E2AB

Technical information

REAR MOUNTED LOW PROFILE PANEL RECEPTACLE STANDARD ULTIMATE SERIES

| Size                 | 07             |
|----------------------|----------------|
| Shape                | REAR FLANGE    |
| Mounting method      | REAR           |
| Sealing              | IP68           |
| Material             | BRASS          |
| Insulating material  | PEEK           |
| Aspect               | ANTHRACITE MAT |
| Keying               | CODE 1         |
| Contact termination  | SOLDER         |
| Nbxtype/contact size | 4XLV/0.7MM     |
| Polarity             | FEMALE         |

Contact configuration

4 Low Voltage SOLDER

Image(s)